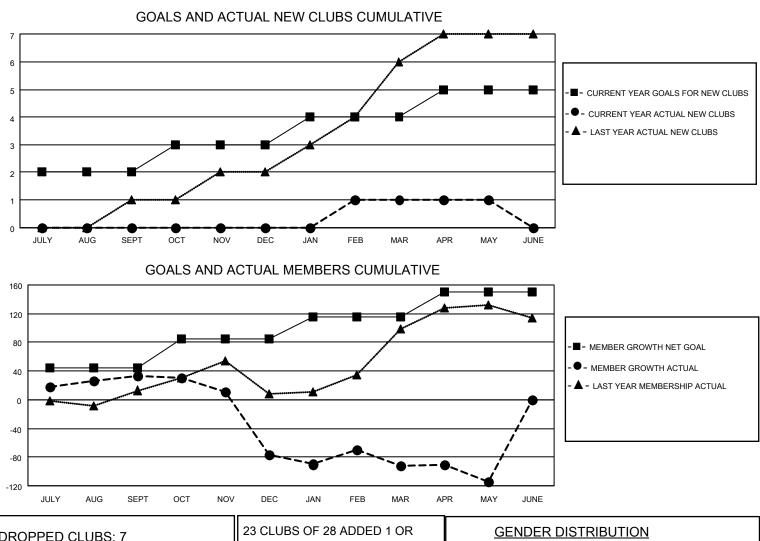

## LOCATION MALAWI

District 412 B

Results as of: 5/31/2023

| Clubs                 |               |           |               | Members               |                         |                         |                                                    |
|-----------------------|---------------|-----------|---------------|-----------------------|-------------------------|-------------------------|----------------------------------------------------|
| RESULTS FOR 2022-2023 |               |           |               | RESULTS FOR 2022-2023 |                         |                         |                                                    |
| QUARTER               | NEW CLUB GOAL | NEW CLUBS | DROPPED CLUBS | QUARTER MEI           | MBER GROWTH NET<br>GOAL | MEMBER GROWTH<br>ACTUAL | DROPPED<br>MEMBERS ACTUAL<br>(including transfers) |
| JULY/AUG/SEPT         | 2             | 0         | 0             | JULY/AUG/SEPT         | 45                      | 61                      | 12                                                 |
| OCT/NOV/DEC           | 1             | 0         | 4             | OCT/NOV/DEC           | 40                      | 9                       | 117                                                |
| JAN/FEB/MAR           | 1             | 1         | 3             | JAN/FEB/MAR           | 30                      | 87                      | 97                                                 |
| APR/MAY/JUNE          | 1             | 0         | 0             | APR/MAY/JUNE          | 35                      | 16                      | 35                                                 |

| DROPPED CLUBS: 7 |     | 23 CLUBS OF 28 ADDED 1 OR<br>MORE NEW MEMBERS | GENDER DISTRIBUTION                |              |  |
|------------------|-----|-----------------------------------------------|------------------------------------|--------------|--|
|                  |     |                                               | MALE                               | 378 (67.02%) |  |
|                  |     |                                               | FEMALE                             | 186 (32.98%) |  |
| DROPPED MEMBERS  |     |                                               | NON BINARY                         | 0 (0.00%)    |  |
|                  | 0   |                                               | PREFER NOT TO ANSWER               | 0 (0.00%)    |  |
| DECEASED         | 2   |                                               |                                    |              |  |
| CLUB CANCELLED   | 114 | CLICK HERE FOR CUMULATIVE                     | TOTAL FAMILY UNIT MEMBERS          | s 102        |  |
| OTHER            | 145 | MEMBERSHIP DATA                               |                                    |              |  |
| TOTAL            | 261 |                                               | FAMILY MEMBERS PAYING HALF DUES 54 |              |  |
|                  |     |                                               |                                    |              |  |
|                  |     |                                               |                                    |              |  |